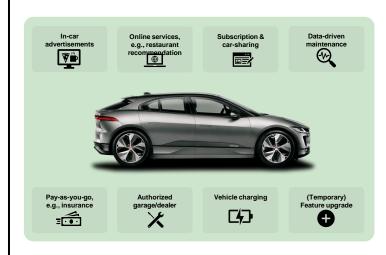

### **Business Models**

- Software defines value of the vehicle
- Generating revenue over the lifetime of the car
- Ownership vs. subscription
- New vehicle use-cases, e.g., robotaxis, people mover