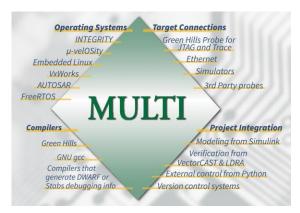

## **Development Processes**

- Fully integrated tool suite for creating, optimizing and debugging code
- Best-in-class debugging capabilities
- Qualified for ISO 26262 ASIL D
- From Ops to DevOps to DevSecOps