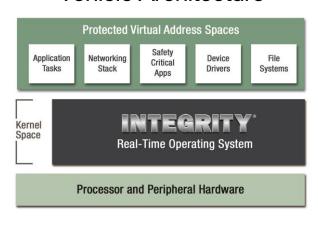

#### Vehicle Architecture

- RTOS / hypervisor for safe and secure separation
- Completely integrated ecosystem
- Extensive array of middleware available
- Supporting all safety & security certifications available