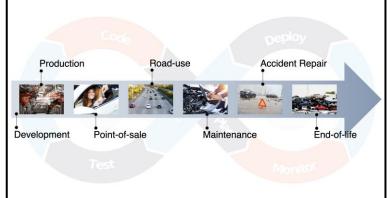

## **Development Processes**

- Continuous development, integration, deployment
- More non-automotive suppliers
- More non-automotive technologies
- Increasing importance of software updates (OTA)
- Embracing cloud-native development

## **Development Processes**

- Fully integrated tool suite for creating, optimizing and debugging code
- Best-in-class debugging capabilities
- Qualified for ISO 26262 ASIL D
- From Ops to DevOps to DevSecOps